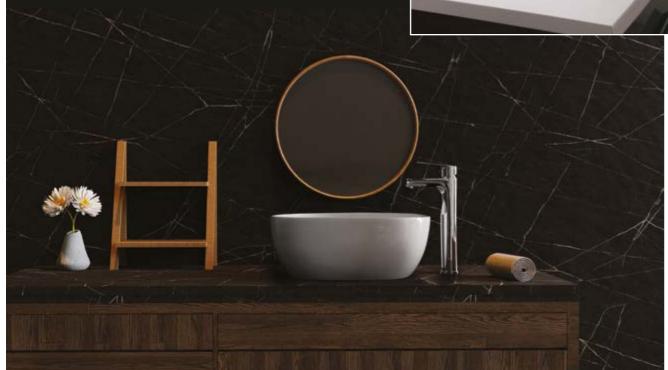

#### Bijiou has launched an opulent

new range of taps. Savole is for the uncompromising individual who seeks a sleek edge in bathroomware. The new range is available in classic chrome and stylish satin nickel.

The simple design still has French origins to tantalise the senses in looks and touch, featuring bath mixer with hand shower, undera distinctive broad lever. Bijiou's design team drew their inspiration from classic chrome finishes, which have been an industry standard for many years. The mirror–like finish complements the flat top of the handle design and reflects light in a majestic fashion.

The Savole range's sophisticated satin nickel finish also sets new trends with its broad and elegant tap shape. The styling goes well with raw and dark backgrounds as it takes centre stage on any basin, bath or sink. The full range is made up of a short and long body basin mixer, tile mixer and diverter and, of course, a kitchen sink mixer to finish off your kitchen look as well.

If you enjoy a minimalistic approach to your home styling, the Savole range is truly a perfect match! www.bijiou.co.za