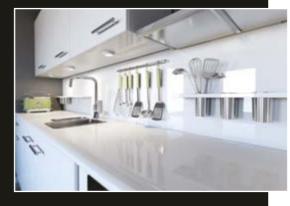

The simple design still has French origins to tantalise the senses in looks and touch, featuring bath mixer with hand shower, undera distinctive broad lever. Bijiou's design team drew their inspiration from classic chrome finishes, which have been an industry standard for many years. The mirror–like finish complements the flat top of the handle design and reflects light in a majestic fashion.

The Savole range's sophisticated satin nickel finish also sets new trends with its broad and elegant tap shape. The styling goes well with raw and dark backgrounds as it takes centre stage on any basin, bath or sink. The full range is made up of a short and long body basin mixer, tile mixer and diverter and, of course, a kitchen sink mixer to finish off your kitchen look as well.

If you enjoy a minimalistic approach to your home styling, the Savole range is truly a perfect match! www.bijiou.co.za